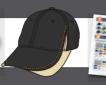

#### SELECT YOUR COLOUR & FABRIC

Customise your cap using our extensive fabric and colour range. We've changed our colours to black, silver, yellow and red.

### SELECT DECORATION TYPES & POSITION

We place your decoration/logo onto your chosen headwear style, checking the decoration areas and types available.