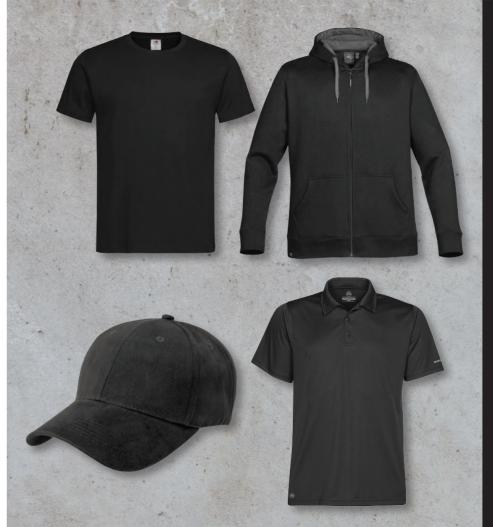

## PRODUCT BRANDING

Full range of uniforms available, including: Corporate shirts, separates, polos, tees, headwear.

Complimented with our full merchandise ranges to thank your team, excite your Customers and reinforce your Brand.

# Express Custom Headwear

From stocked items to fully customised options we can source the exact colour requirements for you.

Stocked options with your logo as low as 20 units.

Fully customised caps with your logo just 150 units.