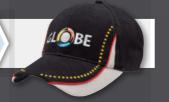

# Express Custom Headwear

From stocked items to fully customised options we can source the exact colour requirements for you.

Stocked options with your logo as low as 20 units.

Fully customised caps with your logo just 150 units.

#### SELECT YOUR COLOUR & FABRIC

Customise your cap using our extensive fabric and colour range. We've changed our colours to black, silver, yellow and red.