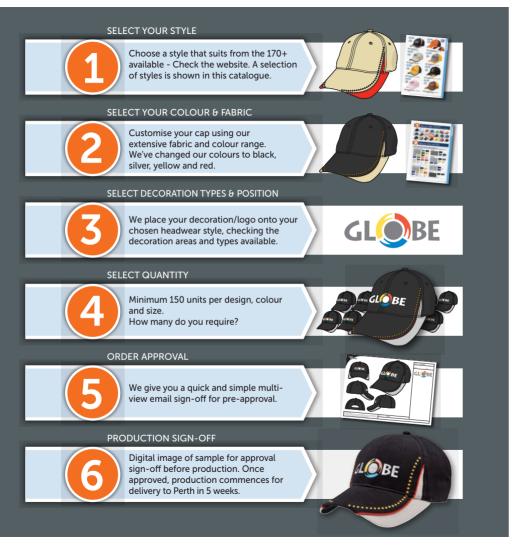

## Express Custom Headwear

From stocked items to fully customised options we can source the exact colour requirements for you.

Stocked options with your logo as low as 20 units.

Fully customised caps with your logo just 150 units.