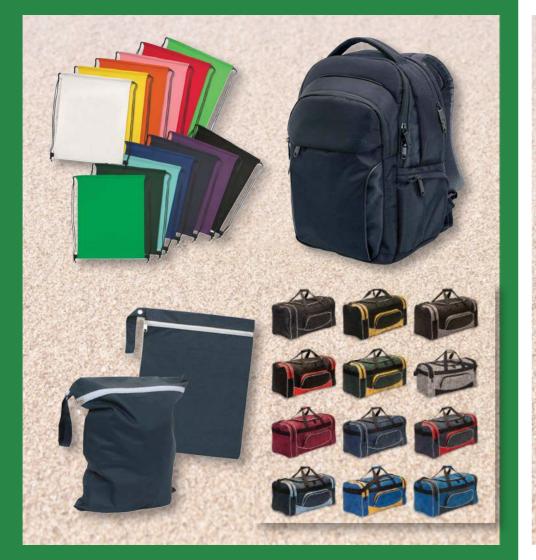

We have bags to suit all shapes, sizes, budgets and uses!

Our stock line items offer a great range of colours or our custom option means we can recreate a stock line product with your colour and product adjustments.

We offer all bag styles from wet packs, library bags, sports bags, back packs and laptop back packs.

Our ranges are high quality and look great with your logo.

We work with only leading brands and quality garment manufacturers to create YOUR UNIFORM LOOK.