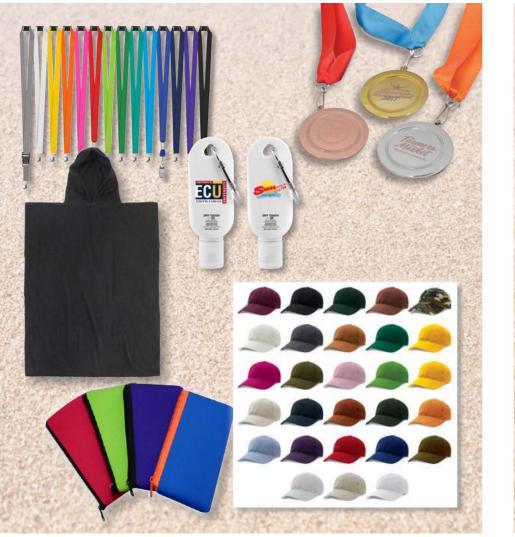

## Storyboard

Our story board shows some selected products and colour options with ourlogo.

We can work with you and create your story board. A great way to <u>visualise your product</u> concepts.

Our standard product ranges have a 2-3week lead time with artwork mock ups prepared for final sign off.

Product options (with your logo) include:

Flash drives, wireless chargers, smart bands, speakers, earphones, stikki notes, note pads, journals, diaries, pens, book marks, stickers, umbrellas, drink bottles, flash drives, sports bags, back packs, library bags, wet packs, towels, banners, medals, lanyards, sunscreen, headwear, tees, Leavers Jackets, registered packs and more.